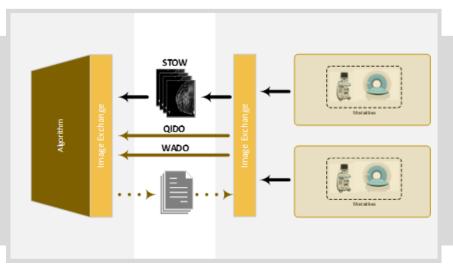

- Anonymize metadata and pixel data (image overlays) to ensure privacy is maintained
- Enable full support for DIMSE or DICOMweb services (STOW, QIDO, WADO)
- Easily retrieve GSPSs, SRs, Secondary Captures, or any DICOM format instance
- Automatically retrieve HL7 reports associated with DICOM studies
- Resend previously sent studies for research purposes